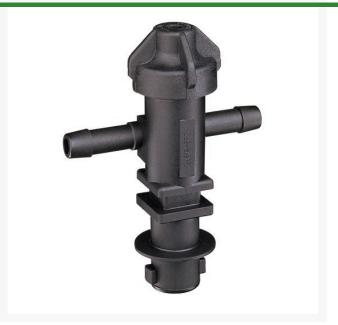

## **TeeJet Double Nozzle Body - 3/4**

RTJ22252-312-750-NYB

- Double hose shank
- Low-profile design allows maximum protection against damage.
- 3/4" NPT
- Available with single and double hose shanks for 3/8 inch, 1/2 inch and 3/4 inch I.D. hose.
- Drip-free shut off with TeeJet ChemSaver
- Drip-free shutoff with TeeJet ChemSaver. Opens at 10 PSI. Standard diaphragm is EPDM with FKM optional.
- Standard diaphragm is EPDM
- Maximum operating pressure of 300 PSI.
- Viton optional
- QJ300 Series is also available in polypropylene
- Maximum operating pressure 300 psi
- Flow rate: 3.5 GPM at 5 PSI pressure drop, 4.9 GPM at 10 PSI pressure drop.