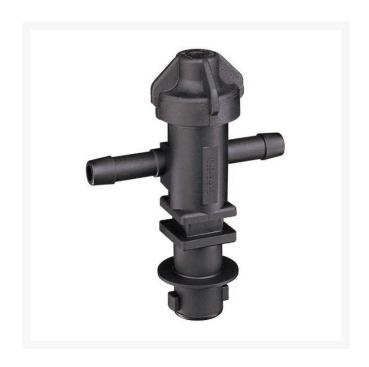

## **TeeJet Double Nozzle Body - 3/8**

RTJ22252-312-375-NYB

- Double hose shank
- Low-profile design allows maximum protection against damage.
- 3/8" NPT
- Available with single and double hose shanks for 3/8 inch, 1/2 inch and 3/4 inch I.D. hose.
- Drip-free shut off with TeeJet ChemSaver
- Drip-free shutoff with TeeJet ChemSaver.
   Opens at 10 PSI. Standard diaphragm is EPDM with FKM optional.
- Standard diaphragm is EPDM
- Maximum operating pressure of 300 PSI.
- Viton optional
- QJ300 Series is also available in polypropylene.
- Maximum operating pressure 300 psi
- Flow rate: 3.5 GPM at 5 PSI pressure drop, 4.9 GPM at 10 PSI pressure drop.