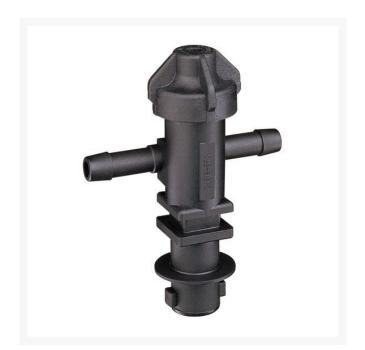

## **TeeJet Double Nozzle Body - 1/2**

RTJ22252-312-500-NYB

- Double hose shank
- Low-profile design allows maximum protection against damage.
- 1/2" NPT
- Available with single and double hose shanks for 3/8 inch, 1/2 inch and 3/4 inch I.D. hose.
- Drip-free shut off with TeeJet ChemSaver
- Drip-free shutoff with TeeJet ChemSaver. Opens at 10 PSI. Standard diaphragm is EPDM with FKM optional.
- Standard diaphragm is EPDM
- Maximum operating pressure of 300 PSI.
- Viton optional
- QJ300 Series is also available in polypropylene.
- Maximum operating pressure 300 psi
- Flow rate: 3.5 GPM at 5 PSI pressure drop, 4.9 GPM at 10 PSI pressure drop.