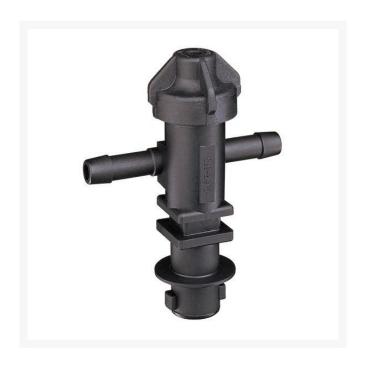

## **TeeJet Single Nozzle Body - 3/4**

RTJ22251-311-750-NYB

- Single hose shank
- Low-profile design allows maximum protection against damage.
- 3/4" NPT
- Available with single and double hose shanks for 3/8 inch, 1/2 inch and 3/4 inch I.D. hose.
- Drip-free shut off with TeeJet ChemSaver
- Drip-free shutoff with TeeJet ChemSaver.
   Opens at 10 PSI. Standard diaphragm is EPDM with FKM optional.
- Standard diaphragm is EPDM
- Maximum operating pressure of 300 PSI.
- Viton optional
- Flow rate: 3.5 GPM at 5 PSI pressure drop, 4.9 GPM at 10 PSI pressure drop.
- Maximum operating pressure 300 psi