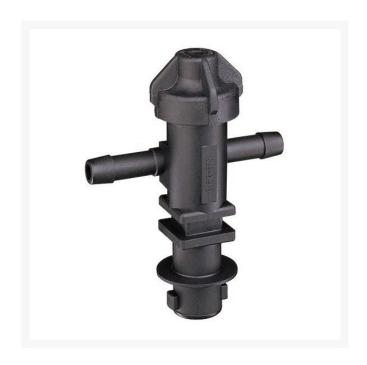

## **TeeJet Single Nozzle Body - 3/8**

RTJ22251-311-375-NYB

- Single hose shank
- Low-profile design allows maximum protection against damage.
- 3/8" NPT
- Available with single and double hose shanks for 3/8 inch, 1/2 inch and 3/4 inch I.D. hose.
- Drip-free shut off with TeeJet ChemSaver
- Drip-free shutoff with TeeJet ChemSaver.
   Opens at 10 PSI. Standard diaphragm is EPDM with FKM optional.
- Standard diaphragm is EPDM
- Maximum operating pressure of 300 PSI.
- Viton optional
- Flow rate: 3.5 GPM at 5 PSI pressure drop, 4.9 GPM at 10 PSI pressure drop.
- Maximum operating pressure 300 psi
- QJ300 Series is also available in polypropylene. Maximum operating pressure is 150 PSI.