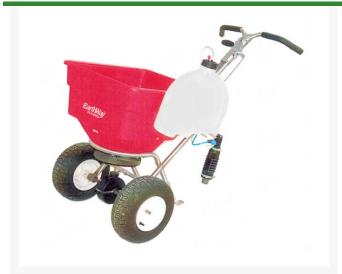

## **Details**

No more guessing at row alignment when spraying. Attach the Mini Marker to any push or walk-behind spreader for center alignment. Visibly mark the sprayed area by dropping a foam ball at adjustable intervals. Will not harm turf. Provides precision by avoiding space gaps. Easy to install. 1 US gallon tank. Includes compressor, rechargeable battery, foam nozzle, flow regulator, battery charger. SPREADER NOT INCLUDED

- Mark sprayed area with foam ball
- Adjustable intervals
- Will not harm turf
- 1 gallon tank
- Compressor
- Rechargeable battery and charger
- Foam nozzle
- Flow regulator
- Battery charger