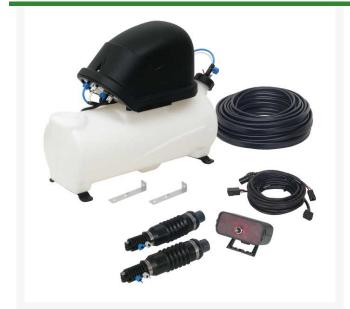

# TJ Golf Foam Marker RTJ2000

### Details

Eliminate overlap when spraying by marking the outside spray line with a 2" foam ball. The 4 gallon polyethylene tank mounted on a stainless steel frame is fast and easy to assemble on any type of spray equipment. Included are drop nozzles with adjustable supports, 6 ft. power cable and 15 ft. compressor cable and diaphragm compressor with electric motor and air filter. Foam agent sold separately,

- Eliminates overlap by marking outside spray line
- 4 gallon polyethylene tank
- Stainless steel tank mounting frame
- Drop nozzles with adjustable supports
- 6 ' power cable
- 15' compressor cable
- Diaphragm compressor with electric motor and air filter
- Electric motor and air filter
- Air filter