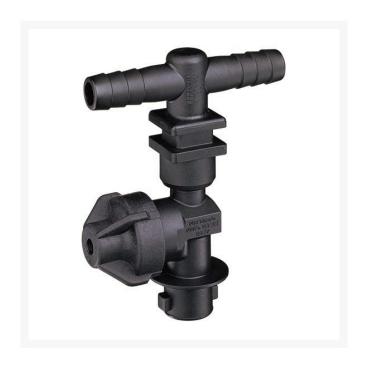

## **TeeJet Single Nozzle Body - 3/4**

RTJ19349-211-785-NYB

- Dry boom, single hose shank
- Available with single, double or triple hose shanks for 3/8 inch, 1/2 inch and 3/4 inch I.D. hose.
- 3/4 in NPT
- Drip-free shutoff with TeeJet ChemSaver.
   Opens at 10 PSI. Standard diaphragm is EPDM with FKM optional. Maximum operating pressure of 125 PSI.
- Drip-free shut off with TeeJet ChemSaver
- Flow rate: 2.25 GPM at 5 PSI pressure drop, 3.18 GPM at 10 PSI pressure drop
- Standard diaphragm is EPDM
- Viton optional
- Maximum operating pressure 125 psi