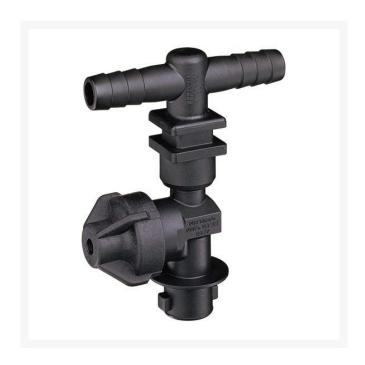

## **TeeJet Single Nozzle Body - 3/8**

RTJ19349-211-406-NYB

- Dry boom, single hose shank
- Available with single, double or triple hose shanks for 3/8 inch, 1/2 inch and 3/4 inch I.D. hose.
- 3/8 in NPT
- Drip-free shutoff with TeeJet ChemSaver.
   Opens at 10 PSI. Standard diaphragm is EPDM with FKM optional. Maximum operating pressure of 125 PSI.
- Drip-free shut off with TeeJet ChemSaver
- Flow rate: 2.25 GPM at 5 PSI pressure drop, 3.18 GPM at 10 PSI pressure drop
- Standard diaphragm is EPDM
- Viton optional
- Maximum operating pressure 125 psi

## **Specifications**

Manufacturer TeeJet

**Golfmech Ltd**Hullaghfin Balrath Navan, C15 VOFS
353 87 632 9827