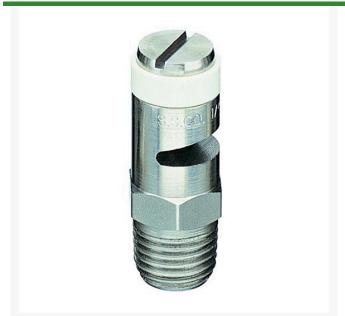

## **TeeJet Spray Nozzle - 1/4TTJ08-VS White** RTJ14TTJ08-VS

## **Details**

TurfJet nozzles feature very large droplets providing excellent systemic and drift application. A direct replacement for the plastic hollow cone, low-drift nozzles, with more precise flow and distribution pattern. Large orifice reduces clogging. VisiFlo color-coded. Use with TeeJet Cap QJ4676-\*-NYR. Nozzle spacing 20"- 40" . (50-100 cm). Pressure range 25 - 75 psi (1.5-5 bar).