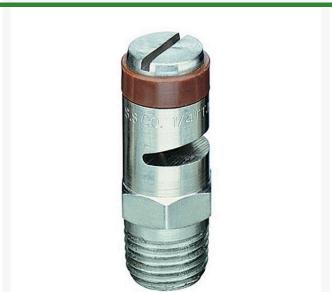

## TeeJet Spray Nozzle - 1/4TTJ05-VS Brown RTJ14TTJ05-VS

## **Details**

TurfJet nozzles feature very large droplets providing excellent systemic and drift application. A direct replacement for the plastic hollow cone, low-drift nozzles, with more precise flow and distribution pattern. Large orifice reduces clogging. VisiFlo color-coded. Use with TeeJet Cap QJ4676-\*-NYR. Nozzle spacing 20"- 40" . (50-100 cm). Pressure range 25 - 75 psi (1.5-5 bar).

- Very large droplets
- More precise flow and distribution pattern.
- Large orifice reduces clogging.
- 1/4TTJ(VS) is available in seven VisiFlo capacities (02 to 15) and 1/4TTJ(VP) is available in four VisiFlo capacities (06 to 15).
- 1/4TTJ(VS) is available in seven VisiFlo capacities (02 to 15) and 1/4TTJ(VP) is available in four VisiFlo capacities (06 to 15).
- Simple installation of TurfJet nozzles on vertical nozzle bodies.
- Nylon construction.

## **Specifications**

Manufacturer TeeJet Nozzle Capacity Size Brown

Nozzle Material Code Stainless Steel

**Golfmech Ltd** Hullaghfin Balrath Navan, C15 VOFS 353 87 632 9827