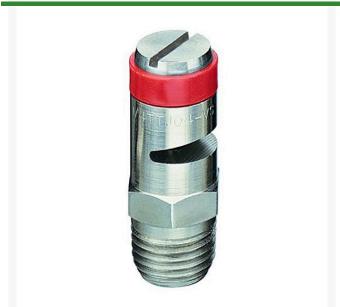

## TeeJet Spray Nozzle - 1/4TTJ04-VS Red RTJ14TTJ04-VS

## **Details**

TurfJet nozzles feature very large droplets providing excellent systemic and drift application. A direct replacement for the plastic hollow cone, low-drift nozzles, with more precise flow and distribution pattern. Large orifice reduces clogging. VisiFlo color-coded. Use with TeeJet Cap QJ4676-\*-NYR. Nozzle spacing 20"- 40" . (50-100 cm). Pressure range 25 - 75 psi (1.5-5 bar).

- Very large droplets
- More precise flow and distribution pattern.
- · Large orifice reduces clogging.
- 1/4TTJ(VS) is available in seven VisiFlo capacities (02 to 15) and 1/4TTJ(VP) is available in four VisiFlo capacities (06 to 15).
- 1/4TTJ(VS) is available in seven VisiFlo capacities (02 to 15) and 1/4TTJ(VP) is available in four VisiFlo capacities (06 to 15).
- Simple installation of TurfJet nozzles on vertical nozzle bodies.
- Nylon construction.