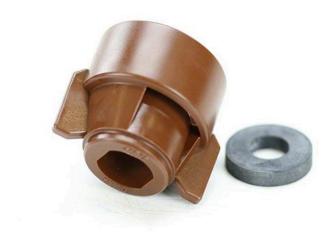

## TeeJet Cap and Gasket - 114443-7-CELR - Brown

RTJ114443-7-CELR

## **Details**

Quick TeeJet caps are designed with grooves that fit locating lugs on the nozzle body. Caps are made of Nylon and are available for use with all TeeJet spray tips. Maximum operating pressure of 300 psi (20bar). For cap and seat gasket set, specify set number and color code. Example:: RTJ114443-(\*)-NYR. For cap and washer gasket set, example: RTJ114441-(\*)NYR. \* Caps Color Code: 1- Black, 2 - White, 3 - Red, 4 - Blue, 5 - Green, 6 - Yellow, 7 - Brown, 8 - Orange, 10 - Violet.