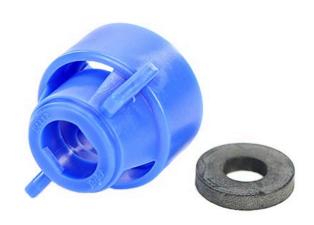

## TeeJet Cap and Gasket - 114443-4-CELR - Blue

RTJ114443-4-CELR

## **Details**

Quick TeeJet caps are designed with grooves that fit locating lugs on the nozzle body. Caps are made of Nylon and are available for use with all TeeJet spray tips. Maximum operating pressure of 300 psi (20bar). For cap and seat gasket set, specify set number and color code. Example:: RTJ114443-(\*)-NYR. For cap and washer gasket set, example: RTJ114441-(\*)NYR. \* Caps Color Code: 1- Black, 2 - White, 3 - Red, 4 - Blue, 5 - Green, 6 - Yellow, 7 - Brown, 8 - Orange, 10 - Violet.