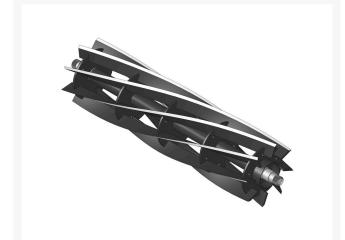

# Reel - 8 Blade 26 in

RTCA19356

### Details

R&R Reel blades are manufactured from high carbon-boron alloy steel and then hardened to RC46-49 to match the temper of our bedknives and original equipment bedknives. All R&R Reels are cylindrically ground on bearing surfaces and then relief ground. Reels are then precision computer balanced for extended bearing and reel life. R&R Products Reels are guaranteed against defects in material and workmanship for the life of the reel under normal use.

- High Carbon-Boron Alloy Steel
- Cylindrically Ground on Bearing Surfaces
- Precision Computer Balanced