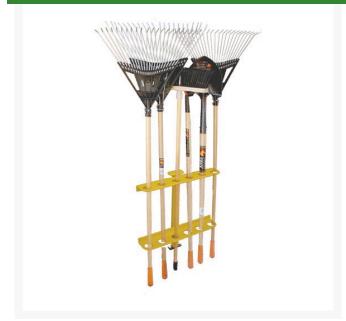

## 6 Place Hand Tool Rack - Open & Closed Trailer

RT3234

## **Details**

Heavy-duty, vinyl-coated steel construction secures 6 hand tools vertically. Ideal for rakes, shovels, etc., protecting them from damage during transport. Includes mounting hardware. (Use RT3239 Mounting Bracket to mount at a 45 degree angle.) Fits open trailers.

- Secures 6 hand tools upright
- Heavy-duty vinyl-coated steel construction
- Mounting hardware included
- Fits open trailers