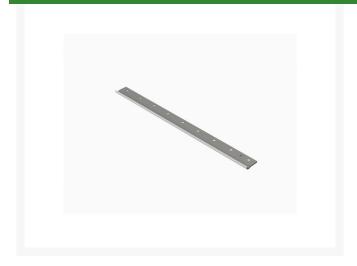

## **Details**

R&R Bedknives are manufactured from high carbon-boron alloy steel and then hardened to RC46-49 to match the temper of our reel blades and original equipment reels. Bedknives are surface ground on the top and front edge and straightened three times before being packaged with oil for rust prevention. All R&R Bedknives now have an increased front edge grind for added life. All R&R Bedknives are guaranteed against defects in material and workmanship under normal use for the life of the part.

- Manufactured from high carbon-boron alloy steel
- Hardened to match the temper of our reel blades and original equipment reels

1

• Lifetime Guaranteed\*