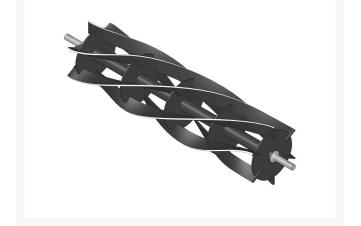

RT-38-6

Reel - 6 Blade

## Details

R&R Reel blades are manufactured from high carbon-boron alloy steel and then hardened to RC46-49 to match the temper of our bedknives and original equipment bedknives. All R&R Reels are cylindrically ground on bearing surfaces and then relief ground. Reels are then precision computer balanced for extended bearing and reel life. R&R Products Reels are guaranteed against defects in material and workmanship for the life of the reel under normal use.

- High Carbon-Boron Alloy Steel
- Cylindrically Ground on Bearing Surfaces
- Precision Computer Balanced

**Replaces** ROXY

1