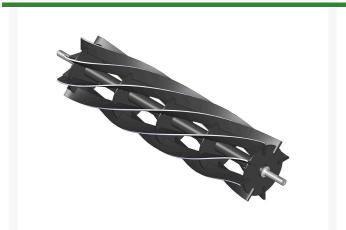

# Reel - 8 Blade RT-38-8

#### **Details**

R&R Reel blades are manufactured from high carbon-boron alloy steel and then hardened to RC46-49 to match the temper of our bedknives and original equipment bedknives. All R&R Reels are cylindrically ground on bearing surfaces and then relief ground. Reels are then precision computer balanced for extended bearing and reel life. R&R Products Reels are guaranteed against defects in material and workmanship for the life of the reel under normal use.

- High Carbon-Boron Alloy Steel
- Cylindrically Ground on Bearing Surfaces
- Precision Computer Balanced