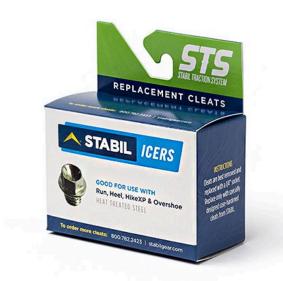

## Stabil Replacement Cleats, Steel, Pkg/25

RST-CLEATS

## Details

Protect yourself from slippery ice, snow and mud by adding STABILicers MAXX2 soles to your shoes or boots. The MAXX2 lightweight design features the Stabil Traction System with 15 threaded cleat receptacles. The self-cleaning treaded sole is attached and secured to your shoes or boots with adjustable polyester hook-and-loop straps for a quick and secure fit. No stretching required. Ideal for working outdoors, shoveling snow, rock work, winter hiking, hunting or fishing. Made in USA.

## Specifications

Manufacturer Material Package Quantity R&R Products Steel 25