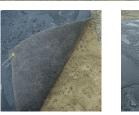

## **Details** Place in

Place into position before, during, or after it rains. Sport Savers mats cover problem areas such as the pitchers mound, home plate, bases, or in golf course bunkers. Place the absorbent side down to draw the moisture in and prevent mud buildup. Rubber side up collects water for easy draining. Grommets and stakes to secure in position included. Non-hazardous, non-toxic, and environmentally friendly. Reusable. 6' x 8'. Black.

- Quickly and easily remove puddles from athletic fields and golf course bunkers
- Prevent mud buildup
- Absorbent side removes water while rubber barrier captures water for easy removal
- Hardware included
- Reusable