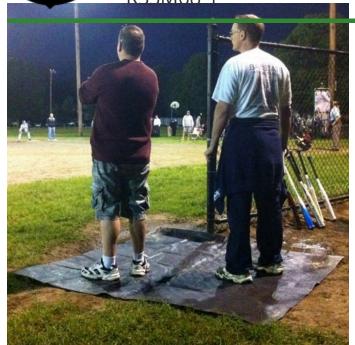

## **Details** Place in

Place into position before, during, or after it rains. Sport Savers mats cover problem areas such as the pitchers mound, home plate, bases, or in golf course bunkers. Place the absorbent side down to draw the moisture in and prevent mud buildup. Rubber side up collects water for easy draining. Grommets and stakes to secure in position included. Non-hazardous, non-toxic, and environmentally friendly. Reusable. 6' x 8'. Black.

- Quickly and easily remove puddles from athletic fields and golf course bunkers
- Prevent mud buildup
- Absorbent side removes water while rubber barrier captures water for easy removal
- Hardware included
- Reusable