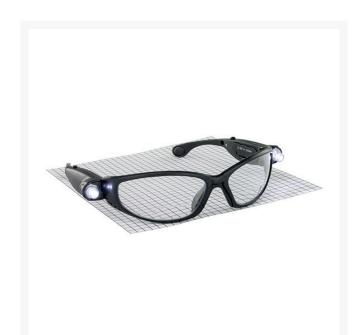

## LED Readers Safety Glasses - 1.5x

RSS5420-15

## Details

LED Readers safety glasses feature magnification to better view the job. Designed with adjustable ultrabright built-in LED lights that can be independently turned on or off. High-impact polycarbonate lens, 99.9% UV protection, anti-fog and scratch resistant coating on clear lens and non-slip nose piece. Meets ANSI Z87.1-2015 standard. Black frame. Batteries included.

- 1.5X magnification readers
- Built-in adjustable ultra-bright LED lights on the frames
- Lights can be turned on / off as needed
- Clear polycarbonate lens
- 99.9% UV protection
- Anti-fog and scratch resistant coating
- Non-slip nose piece
- Meets ANSI Z87.1-2015 standard
- Batteries included