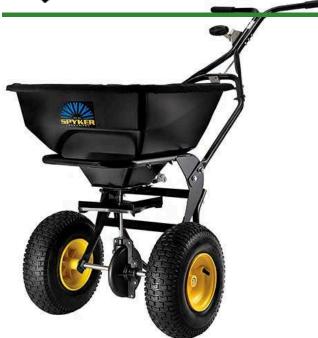

## Spyker Ergo-Pro 50 lb Broadcast Spreader

RSPY50L-1P

## **Details**

Designed to spread seed, sand, fertilizer and ice melt. The bridge-free hopper geometry allows material to flow to empty. The ergonomically designed welded handle adjusts for operator's height 5 ft 3 in to 6 ft 8 in to reduce fatigue. Includes Spyker Dial for accurate spreading material and Accuway for consistent and even 4 to 12 ft spread width. Fully enclosed metal gears and all-welded impact-resistant frame. Large 13 in x 5 in pneumatic tires with turf tread. Includes fitted cover and full deflector. Poly hopper with powder-coated frame.

- Ergonomically Designed Handle
- Ergonomically Designed Handle
- Bridge-Free Hopper
- Spyker Dial
- All-Welded Impact-Resistant Frame
- Support Stand
- Welded, Triangulated Handle
- AccuWay
- Lift Handle
- Fully Enclosed Metal Gears
- Hopper Cover and Hopper Screen
- Large Pneumatic Tires
- Spread Seed, Fertilizer, Sand, Ice Melt
- 13 in. x 5 in. Pneumatic Tires with Turf Tread