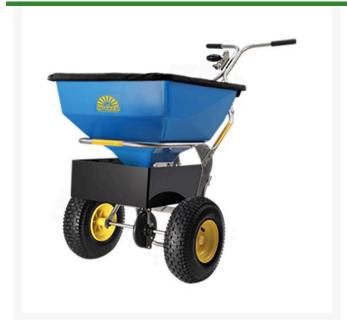

## **Details**

The Ergo-Pro Ice Melt Spreader is specially designed for winter ice melt and rock salt, including bulk rock salt. Features include a Hi-Viz stainless steel frame, fully enclosed metal gears, stainless steel carving blade and a bridge-free hopper geometry allowing material to flow to empty. Spread width 4 to 12 feet. Handle adjusts for operators 5 ft 3 in to 6 ft 6 in to reduce fatigue. Large pneumatic tires. Includes fitted cover and full deflector. 100 lb. Capacity.

- Spread Ice Melt, Rock Salt and Bulk Rock Salt, Seed, Fertilizer, Sand
- Stainless Steel Carving Blade
- Bridge-Free Hopper Geometry
- Ergonomic Handle
- Spyker Dial
- All-Welded Impact-Resistant Frame
- Support Stand
- Welded, Triangulated Handle
- Accuway Spread Accuracy 4' to 12' (1219 to 3658 mm)
- Lift Handle for Reduced Strain
- Fully Enclosed Metal Gears w/Zerk Fittings
- Hopper Cover and Hopper Screen
- Full Deflector
- 100 lb (54 kg) Capacity
- Large Pneumatic Tires 13" x 5" (330.2 x127 mm)