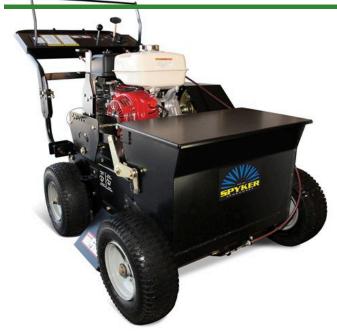

## **Details**

A commercial grade power seeder, vertical slicer and dethatcher all in one. Powered by a 270cc Honda GX270 gas-powered engine with recoil for peak performance. Forward and reverse handgrips engage the hydrostatic transmission allowing ground speed adjustment without decreasing power to the blades. Features include positive lock height adjustment, 20" spreading width, parking brake, trailering hooks and left or right hand blade engagement handle. 45 lb. Poly hopper. Powdered coated frame.

- Commercial grade power seeder, slicer and dethatcher all in one
- Forward and reverse handgrips adjust ground speed without decreasing power
- Positive lock height adjustment
- Self-propelled, hydrostatic transmission
- 20" speading width
- Parking brake
- Trailering hooks
- Left or right blade engagement handle
- Includes 10 heat-treated steel blades

## **Specifications**

Manufacturer Spyker Capacity 45 lb

Dimensions 58 x 33 x 43 in
Engine Honda GX270
Engine Displacement 270 cc (16.5 cu in)
Material Powder-Coat Painted

Steel

Tires 14 x 5-6 Pneumatic

Weight (lbs) 340 lb