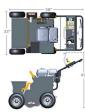

## **Specifications**

Manufacturer Spyker Capacity 45 lb

Dimensions 58 x 33 x 43 in
Engine Honda GX270
Engine Displacement 270 cc (16.5 cu in)
Material Powder-Coat Painted

Steel

Tires 14 x 5-6 Pneumatic

Weight (lbs) 340 lb