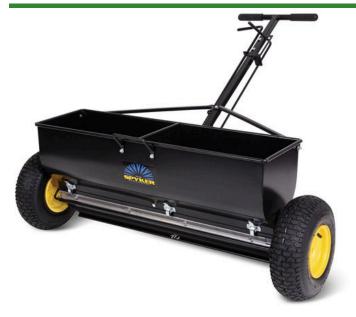

## Spyker 120 lb Drop Spreader - 120 lb -Steel Hopper

RSPP70-12010

## Details

This 36" (9143.4 mm) commercial drop spreader is ideal for spreading seed, fertilizer, sand and ice-melt all year long. Features side-by-side hopper sections allowing the spread of either 18" or 36" width exactly where you want it. In winter, apply ice melt to sidewalks and driveways to the edge of the pavement without burning the grass or raising the pH of the soil. 13" x 5" (330.2 x 127 mm) fully pneumatic tires. Powder coated steel frame. Please note: Due to excessive air freight charges, this item will be shipped ground freight.

- 36" Commercial Drop Spreader
- Use for fertilizer, seed or ice-melt
- 18" or 36" Broadcast Width
- Powder-Coated Frame
- 13" x 5" (330 mm x 127 mm) Pneumatic Tires