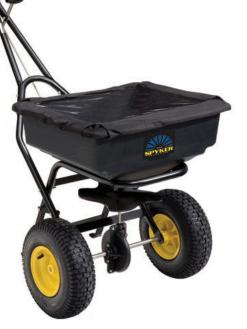

## Spyker Pro Broadcast Spreader - 80 lb Poly Hopper RSPP60-8020

## Details

Large 80 lb capacity hopper projects an even spread pattern allowing for better spreading coverage. Accu-way supports the proper, consistent distribution of material being applied and prevents overspreading and striping of turf. Spyker dial offers 90 settings to accurately calibrate for the type of spreading material and ice-melt. Poly hopper with stainless steel or powder-coated frame, dual handle, and enclosed metal gears. 13" x 5" (330mm x 127mm) pneumatic tires. Screen and cover included.

Please note: Due to excessive air freight charges, this item will be shipped ground freight.

- Spreads seed, fertilizer, sand, ice-melt
- Accu-way system for better coverage
- Spread width: 4' x 12'
- Transmission: Metal gears lifetime warranty
- Frame: Powder-coated
- Wheels: 13" x 5"
- Screen and cover included

## Specifications

| Manufacturer | Spyker              |
|--------------|---------------------|
| Capacity     | 80 lb               |
| Dimensions   | 47" x 25" x 36.5"   |
| Material     | Powder-Coat Painted |
|              | Frame / Poly Hopper |
| Tires        | 13 x 5 Pneumatic    |