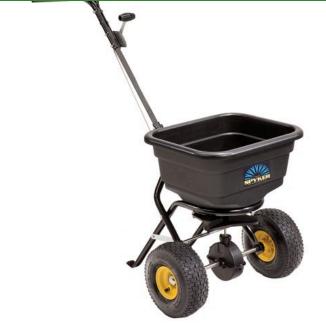

## Spyker 50 lb. Broadcast Spreader - Poly Hopper

## **Details**

This 50 lb walk behind spreader is ideal for year round use, broadcasting fertilizer, seed, sand or ice melt at a width of 4 to 12 feet. Dials 90 settings to accurately calibrate for the specific type of material being applied. Polypropylene hopper will not rust or dent. 10 in x 4 in (254mm x 101.6mm) pneumatic tires roll over any terrain. Fully enclosed aluminum gears, adjustable height handle, powder coated frame, and positive on/off cables. Includes hopper screen and cover.

- Ideal for fertilizer, seed, sand, and ice melt
- Year round use
- Broadcasts 4 to 12 feet
- Polypropylene hopper will not rust or dent
- Powder coated frame
- Large, pneumatic tires roll easily
- Adjustable height handle
- Enclosed aluminum gears
- Positive on/off cables
- Includes hopper screen and cover
- 50 lb. (23 kg) Capacity Poly Hopper