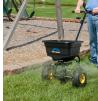

## **Details**

This 50 lb walk behind spreader is ideal for year round use, broadcasting fertilizer, seed, sand or ice melt at a width of 4 to 12 feet. Dials 90 settings to accurately calibrate for the specific type of material being applied. Polypropylene hopper will not rust or dent. 10 in x 4 in (254mm x 101.6mm) pneumatic tires roll over any terrain. Fully enclosed aluminum gears, adjustable height handle, powder coated frame, and positive on/off cables. Includes hopper screen and cover.

- Ideal for fertilizer, seed, sand, and ice melt
- Year round use
- Broadcasts 4 to 12 feet
- Polypropylene hopper will not rust or dent
- Powder coated frame
- Large, pneumatic tires roll easily
- Adjustable height handle
- Enclosed aluminum gears
- Positive on/off cables
- Includes hopper screen and cover
- 50 lb. (23 kg) Capacity Poly Hopper