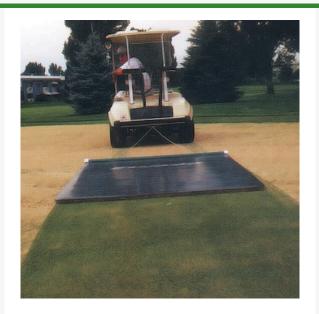

## Cocoa Fiber Tow Drag Mat - 6' x 2' 35 lbs RSP1040

## Details

A proven "single pass performance" method for top dressing golf course greens. This mat will not damage, burn or bruise tender grass. The natural cocoa fiber offers superb brooming action while effectively filling aerated holes. 2-ply backing provides multi-season use. Tow with a cart, mower or any prime mover. No maintenance. Fully assembled.