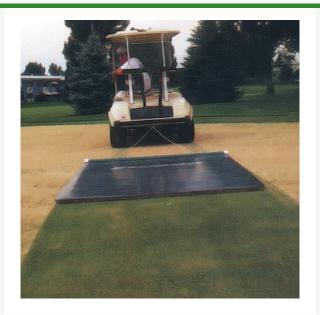

## Cocoa Fiber Tow Drag Mat - 5' x 6' 80 lbs RSP1010

## Details

A proven "single pass performance" method for top dressing golf course greens. This mat will not damage, burn or bruise tender grass. The natural cocoa fiber offers superb brooming action while effectively filling aerated holes. 2-ply backing provides multi-season use. Tow with a cart, mower or any prime mover. No maintenance. Fully assembled.