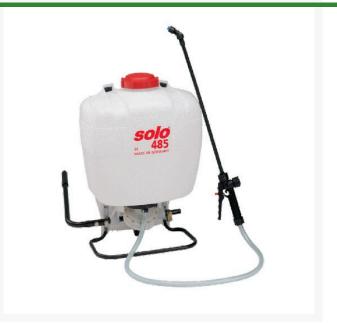

# Solo Diaphragm Pump Backpack Sprayer - 5 gal RSL485D

## Details

This Solo high-performance diaphragm pump model provides a lower pressure (maximum of 60 psi) to produce larger liquid droplets with less spray drift. Its rod-actuated diaphragm pump is able to pass small abrasive particles such as wettable powders and sprays without damage to the pump assembly, making it ideal for golf courses and athletic fields.

- High-performance diaphragm pump
- 5 gallon capacity
- Low pressure for less drift
- Rod-actuated pump to avoid damage from abrasives
- Idea for golf courses and athletic fields