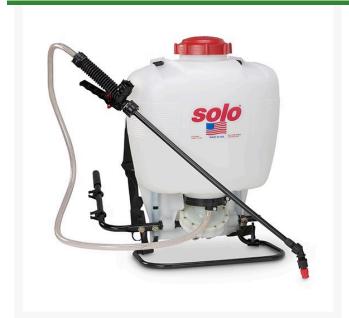

## **Solo Diaphragm Pump Backpack Sprayer - 4 gal** RSL475D

#### **Details**

This Solo high-performance diaphragm pump model provides a lower pressure (maximum of 60 psi to produce larger liquid droplets with less spray drift. The rod-actuated diaphragm pump is able to pass small abrasive particles such as wettable powders and sprays without damage to the pump assembly, making it ideal for golf courses and athletic fields.

- High-performance diaphragm pump
- For Wettable Powder, Liquid Formulations and Bleach Solutions.
- 28 in. Unbreakable Wand and Shut-off Valve for Excellent Reach
- Commercial Shut-off Valve with Lock-on/Lockoff Feature to Minimize User Fatigue
- Viton Seals in Key Locattions Ensure Long Service and Durability
- Interchangeable Pump Handle for Left or Right-Hand Operation
- 48 in. Nylon-Reinforced High-pressure Hose for Extended Reach
- Low pressure for less drift
- Rod-actuated pump to avoid damage from abrasives
- Idea for golf courses and athletic fields
- 4 gallon capacity

### **Specifications**

Manufacturer Solo Capacity 4 gal