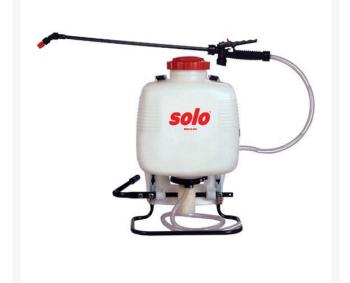

# Solo Piston Pump Backpack Sprayer - 3

**gal** RSL473P

#### Details

The ever-popular piston pump is capable of performing a variety of spraying tasks with a wide pressure range. Each sprayer is equipped with an adjustable, flat spray, hollow cone, and jet stream nozzle to accommodate virtually every spraying need. Built-in strainers and filters keep out debris. Pressure regulated to 15,30,45 or 60 psi by built-in pressure regulating valve. Unbreakable wand prevents damage. Viton seals, gaskets and O-rings provide excellent chemical resistance. Padded straps with pull tabs. Not recommended for abrasive sprays or wettable powders.

- Piston pump
- Can perform a variety of tasks with a wide pressure range
- Each sprayer is equipped with an adjustable, flat spray, hollow cone, and jet stream nozzles
- Padded straps with pull tabs
- Built-in strainers and filters to keep out debris
- Built-in pressure regulating valve