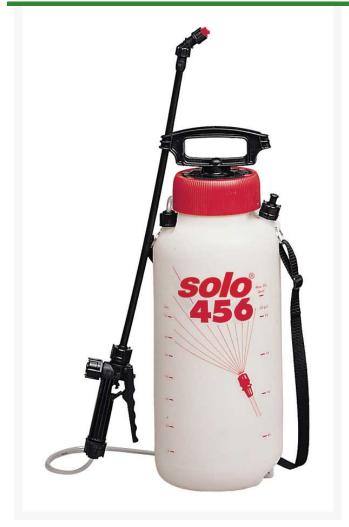

## Solo Handheld Sprayer - Professional - 2.25 gal

## **Details**

Solo commercial grade compression sprayers stand up to the toughest, professional applications with more features at competitive pricing. Lightweight, high performance polyethylene tank. Efficient piston pumps pressurize with 50% the pumping required from other brands or pressurize with air compressor. Features a large 4.5" filler opening, Viton seals and O-rings for long life. Ideal for herbicides, insecticides, disinfectants and fertilizers. 45 psi. Extremely heavy-duty polyethylene tank. Shut-off valve with lock-on/lock-off feature. Pressure relief valve. 28" unbreakable wand. 48" high pressure spray hose. Four nozzle assortment. 4.5" Tank opening Adjustable shoulder strap. Built-in wand retainer. 2.25 gal.

- Efficient piston pumps pressurize easily
- Lightweight, high performance sprayer
- Polyethylene tank
- large 4.5" filler opening
- Viton Seals and O-rings
- Ideal for herbicides, insecticides, disinfectants, fertilizers
- Shut-off valve with lock feature
- Pressure relief valve
- 28" unbreakable wand
- 48" high pressure spray hose
- · Four nozzle assortment
- Adjustable shoulder strap
- Built-in wand retainer
- 45 psi