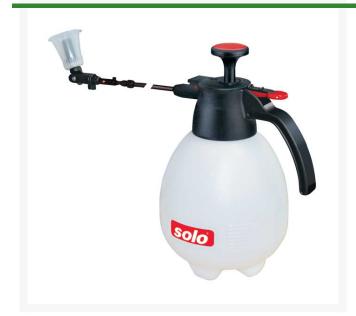

## **Solo Telescoping Handheld Sprayer - 2 Liter**

## **Details**

The telescoping wand on the Solo 420 sprayer adjusts from 12" to 23" allowing comfortable ground level spraying without bending over. Highdensity polyethylene tank is UV resistant. Powered by a high efficiency piston pump for quick pressurization and chemical resistance. Pressure relief valve prevents over-pressurization. Fully adjustable nozzle. Ideal for indoor or outdoor spraying. 2 liter. 23 in. wand.

- Hand sprayer
- Spray at ground level without bending over
- Telescoping wand adjusts from 12" to 23"
- Ideal for indoor or outdoor use
- Built in drip / drift guard
- Locking trigger reduces fatigue
- Easy to fill and clean