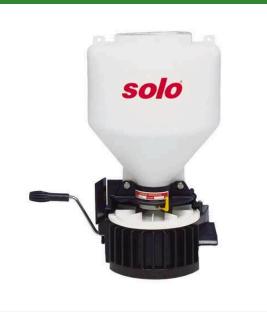

## Details

This chest-mount portable broadcast spreader conveniently distributes a variety of materials over irregular terrain more evenly and conveniently than a wheeled spreader. Durable polyethylene tank, fingertip controls, large 6" filler opening and screwon top for spillage prevention and operator protection. Ideal for spreading grass seed, sand, rock salt, fertilizer, cleaning agents, palletized lime, sand and oil absorbers. Padded, comfortable, crossshoulder strap. 20 lb. capacity.

- Portable broadcast spreader
- Durable 20 lb capacity polyethylene hopper
- Fully enclosed gearbox is corrosion resistant
- Fingertip levers control direction and volume
- Large 6" filler opening
- Screw-on cap protects operator from chemicals and dust
- Padded, comfortable cross-shoulder strap