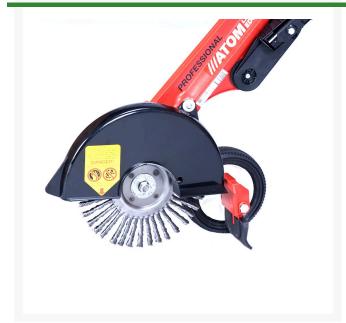

## **Details**

The Wire Brush Wheel is specially designed to edge along fences, curbs or asphalt, in concrete and brick seams, or paver-covered areas. The wire brush advantage is speed, with the forward rotation of the brush consistently pulling the edger along. The stiffness of the brush ensures a clean, crisp edge with 25-40 miles of edging. Wheelbarrow design, with the weight on the front wheel, makes it easy to use since the driver is not carrying the weight. Use with Atom RSG7000 Cart Path Edger.

- Designed to egle along fences, curbs or asphalt, in concrete or brick seams, or pavercovered areas
- Stiff brush assures clean, crisp edge
- Edges 25-40 mils
- Wheelbarrow design with weight on front wheel
- Easy to use
- Use with Atom RSG7000 Cart Path Edger