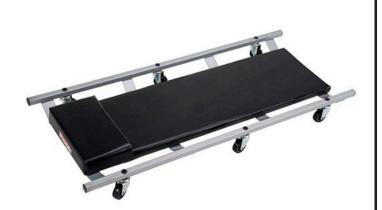

## **Pro-Lift 6 Caster Creeper**

RSFC-1004

The Pro-Lift 6 caster creeper is the perfect low profile, full length creeper for every garage. The thick vinyl cushion is supported by 4 straps for the comfort of the user. Extra cushioning is included in the headrest to give the user additional support. 6 swivel casters provide extra smooth operation and maneuverability. 350 lb weight capacity. 40-1/8" x 17" x 4".

- Extra smooth operation and support
- Vinyl padded head and back rest
- Heavy duty frame
- Easy carry design
- 350 lb capacity