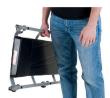

## **Pro-Lift 6 Caster Creeper**

RSFC-1004

The Pro-Lift 6 caster creeper is the perfect low profile, full length creeper for every garage. The thick vinyl cushion is supported by 4 straps for the comfort of the user. Extra cushioning is included in the headrest to give the user additional support. 6 swivel casters provide extra smooth operation and maneuverability. 350 lb weight capacity. 40-1/8" x 17" x 4".

- Extra smooth operation and support
- Vinyl padded head and back rest
- Heavy duty frame
- Easy carry design
- 350 lb capacity