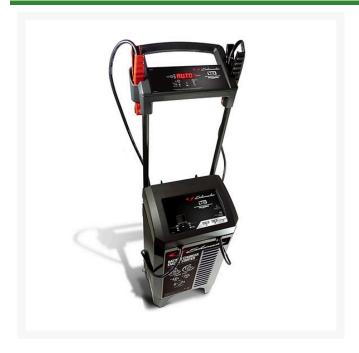

## Schumacher 6/2/40/20/250/125A Automatic Starter/Charger

RSC-1352

## **Details**

This powerful fully automated wheeled charger with engine starter designed for heavy-duty trucks, SUV's and large engines. Delivers 250/125A engine start, 40/20A boost mode to quickly brings deeply discharged batteries back to life plus 6-2 for charge/maintain. A powerful 250A/12V and 125A/24V for engine start. Includes microprocessor controlled, multi-function battery tester, multi-stage charging and automatic voltage detection, float mode monitoring.

- 250/125A Engine Start
- 40/20A Boost Mode
- 6 2A Charge/Maintain
- Multi-function Battery Tester for battery status and analysis
- Microprocessor Controlled Automatically Adjusts Amperage Rate
- Multi-Stage Charging for Added Precision Safety and Battery Life
- Float Mode Monitoring
- Auto Voltage Detection
- Reverse Hook-Up Protection
- Scrolling Digital Display Step-BY-Step Instructions for Battery Charging
- LED Indicators and Push-Button Controls
- 4-Gauge Output Cables Flexible in Cold Weather
- Clamps and Cords on Front of Unit
- Compact Wheels for Easy Storage
- Schu Eco Energy Meets Highest Industry Standars
- DOE Complaint
- Includes Schumacher SC 1352 Manual