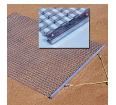

## **Details**

Perfectly level and smooth the surface on dirt, gravel, clay or sand. Ideal for top dressing and breaking up aerification plugs on golf course greens and fairways, dragging baseball fields and track surfaces, sand trap raking, and debris removal before laying sod or grass seed. Rust resistant. Reversible. Rolls up like carpet for easy cleaning. Mesh size 1" x 1", Crimp 3/8" deep x .046" thick, 13 gauge (.0915") galvanized steel rods. Wt. 1.6 lbs/sq ft. Pull rope attached.