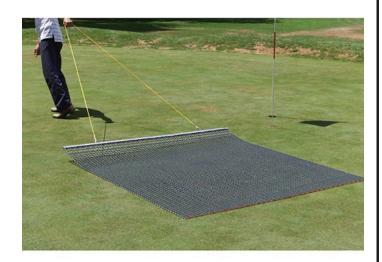

## **Details**

Perfectly level and smooth the surface on dirt, gravel, clay or sand. Ideal for top dressing and breaking up aerification plugs on golf course greens and fairways, dragging baseball fields and track surfaces, sand trap raking, and debris removal before laying sod or grass seed. Rust resistant. Reversible. Rolls up like carpet for easy cleaning. Mesh size 1" x 1", Crimp 3/8" deep x .046" thick, 13 gauge (.0915") galvanized steel rods. Wt. 1.6 lbs/sq ft. Pull rope attached.

## **Specifications**

Manufacturer Keystone
Dimensions 4' x 6'
Material Steel
Weight (lbs) 43 lb