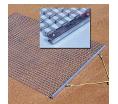

## **Details**

Perfectly level and smooth the surface on dirt, gravel, clay or sand. Ideal for top dressing and breaking up aerification plugs on golf course greens and fairways, dragging baseball fields and track surfaces, sand trap raking, and debris removal before laying sod or grass seed. Rust resistant. Reversible. Rolls up like carpet for easy cleaning. Mesh size 1" x 1", Crimp 3/8" deep x .046" thick, 13 gauge (.0915") galvanized steel rods. Wt. 1.6 lbs/sq ft. Pull rope attached.

## **Specifications**

Manufacturer Keystone
Dimensions 4' x 6'
Material Steel
Weight (lbs) 43 lb