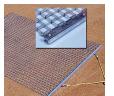

## **Details**

Perfectly level and smooth the surface on dirt, gravel, clay or sand. Ideal for top dressing and breaking up aerification plugs on golf course greens and fairways, dragging baseball fields and track surfaces, sand trap raking, and debris removal before laying sod or grass seed. Rust resistant. Reversible. Rolls up like carpet for easy cleaning. Mesh size 1" x 1", Crimp 3/8" deep x .046" thick, 13 gauge (.0915") galvanized steel rods. Wt. 1.6 lbs/sq ft. Pull rope attached.