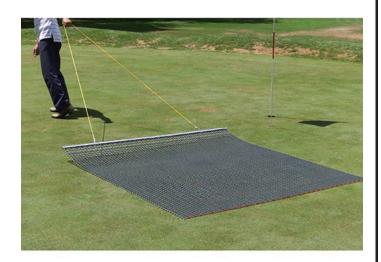

## **Keystone Steel Drag Mat - 4' x 5' 35 lbs** R100485

## **Details**

Perfectly level and smooth the surface on dirt, gravel, clay or sand. Ideal for top dressing and breaking up aerification plugs on golf course greens and fairways, dragging baseball fields and track surfaces, sand trap raking, and debris removal before laying sod or grass seed. Rust resistant. Reversible. Rolls up like carpet for easy cleaning. Mesh size 1" x 1", Crimp 3/8" deep x .046" thick, 13 gauge (.0915") galvanized steel rods. Wt. 1.6 lbs/sq ft. Pull rope attached.