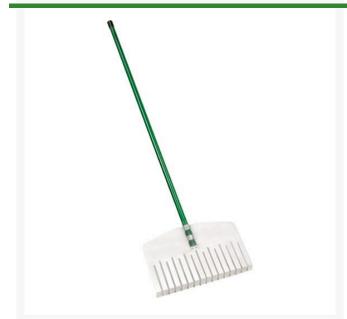

# Wide Tooth Debris Rake, 20"

R2120

### Details

This unique rake is designed with 3/4" wide aluminum teeth set 1/4" apart for easy removal of aerification plugs, pine cones and grass clippings delivering a fast, clean rake path. It's 20" wide with 48" aluminum handle.

- 20 in. wide head
- 3/4 inch wide aluminum teeth set 1/4 inch apart
- Creates fast, clean rake path
- Easily removes aerification plugs and more
- 48 in. aluminum handle