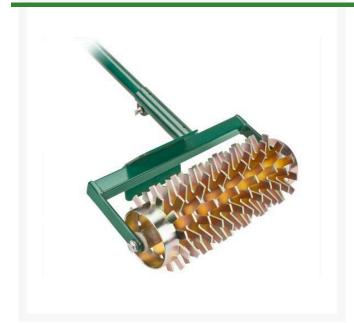

## **Rotary Seed Slotter** R2113

## **Details**

Rotary tool overseeds effectively while protecting the turf surface. Its flat-bottom slot blades only penetrate 1/2" which allows more seed to germinate quickly. Moisture is absorbed better, producing stronger root growth. Less seed is wasted and less play time is lost on the course. Twelve blade slotter reel and footpad. 12" width; 12-1/2 lbs. Includes removable 6' fiberglass handle.

- Eliminates seed waste
- Protects turf surface
- Only penetrates 1/2" so more seed germinates quickly
- Moisture absorbs better
- For stronger root growth
- Less lost play time
- 12 slotter blades
- 12" wide headWeight 12-1/2 lbs.
- 6' fiberglass handle