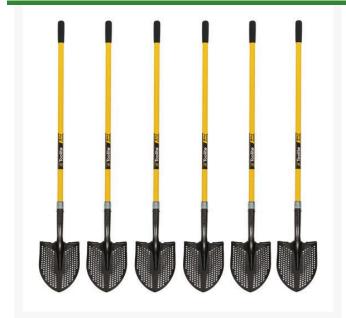

## **Toolite Sifter Shovel - Round Point - CARTON/6**

R2111

## **Details**

Designed with perforations that sift and separate unwanted debris. Pea-size holes allow sand, dirt, mud, clay, water and gravel to sift through making the shovel more efficient and lighter weight. Ideal for golf course bunkers, sports fields maintenance, landscaping, irrigation ditches, ponds and concrete work. Durable, 14-gauge tempered steel with 48" fiberglass handle. Box of 6.

- Pea-sized holes sift and separate debris
- Lightweight, durable and effective
- Ideal for golf course bunkers
- Fiberglass handle
- Round point