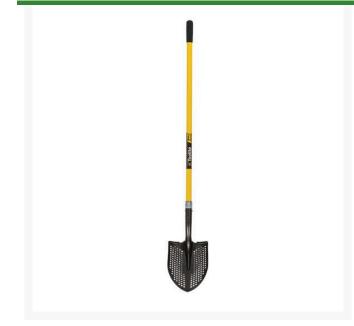

## **Toolite Round Point Sifter Shovel** R2109

## Details

Designed with perforations that sift and separate unwanted debris. Pea-size holes allow sand, dirt, mud, clay, water and gravel to sift through making the shovel more efficient and lighter weight. Ideal for golf course bunkers, sports fields maintenance, landscaping, irrigation ditches, ponds and concrete work. Durable, 14-gauge tempered steel with 48" straight fiberglass handle

- Pea-sized holes sift and separate debris
- Durable, lightweight and effective
- Ideal for golf course bunkers
- Round- point head