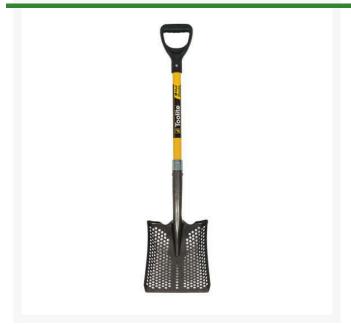

## Toolite Square Point Sifter Shovel - D-Grip Handle

R2108-D

## **Details**

Designed with perforations that sift and separate unwanted debris. Pea-size holes allow sand, dirt, mud, clay, water and gravel to sift through making the shovel more efficient and lighter weight. Ideal for golf course bunkers, sports fields maintenance, landscaping, irrigation ditches, ponds and concrete work. Durable, 14-gauge tempered steel with 29" fiberglass D-grip handle.

- Pea-sized holes sift and separate debris
- Lightweight, durable, and effective
- Ideal for golf course bunkers
- Fiberglass handle

## **Specifications**

Manufacturer Toolite
Handle Material Fiberglass
Head Material Tempered Steel

**Golfmech Ltd** Hullaghfin Balrath Navan, C15 VOFS 353 87 632 9827

https://golfmech.rrproducts.com/