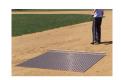

## **Details**

Perfectly level and smooth the surface on dirt, gravel, clay or sand. Ideal for top dressing and breaking up aerification plugs on golf course greens and fairways, dragging baseball fields and track surfaces, sand trap raking, and debris removal before laying sod or grass seed. Rust resistant. Reversible. Rolls up like carpet for easy cleaning. Mesh size 1" x 1", Crimp 3/8" deep x .046" thick, 13 gauge (.0915") galvanized steel rods. Wt. 1.6 lbs/sq ft. Pull rope attached.