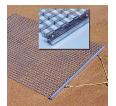

## **Details**

Perfectly level and smooth the surface on dirt, gravel, clay or sand. Ideal for top dressing and breaking up aerification plugs on golf course greens and fairways, dragging baseball fields and track surfaces, sand trap raking, and debris removal before laying sod or grass seed. Rust resistant. Reversible. Rolls up like carpet for easy cleaning. Mesh size 1" x 1", Crimp 3/8" deep x .046" thick, 13 gauge (.0915") galvanized steel rods. Wt. 1.6 lbs/sq ft. Pull rope attached.