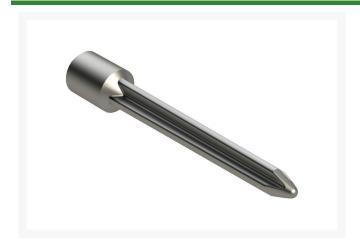

## Alloy Shatter Tine - 1.000MT x 6.000L x .625 Cross OD

## **Details**

With their "+" shape, Shatter Tines relieve compaction and allow water, air and nutrients to flow in the root zones and beyond with virtually no visible surface disturbance. Because of their unique shape the aerating area is maximized while allowing play to be resumed immediately. R&R Shatter Tines are manufactured from special high-carbon alloy investment castings and heat treated to RC45-48 in our own facility to ensure you of optimum quality.

## **Specifications**

Manufacturer R&R Products
A - Tine Type Alloy Shatter
B - Tine Mounting 1.000 in (25mm)

Dia.

C - Tine Length 6 in (152mm)

D - Tine Tip Outside .625 in cross (15.9mm)

(Hole) Dia.