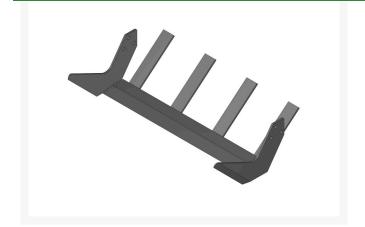

## Sod Blade - 18 x 1/4 x 2-1/2 Heavy Duty w/4 Fingers

R201353-4F

## **Details**

One straight bevel sharpened to a razor edge, results in fewer, if any, sharpenings. Heavy-Duty blade gives increased stability and longer life. The high carbon steel is hardened and tempered for strength and longevity.

## **Specifications**

Manufacturer R&R Products

Sod Blade Depth 2-1/2 in

Sod Blade End Plate 3/16 in (Black)

Sod Blade Fingers 4 x 5-1/2 in

Sod Blade Thickness 1/4 in

Sod Blade Type Heavy Duty

Sod Blade Width 18 in